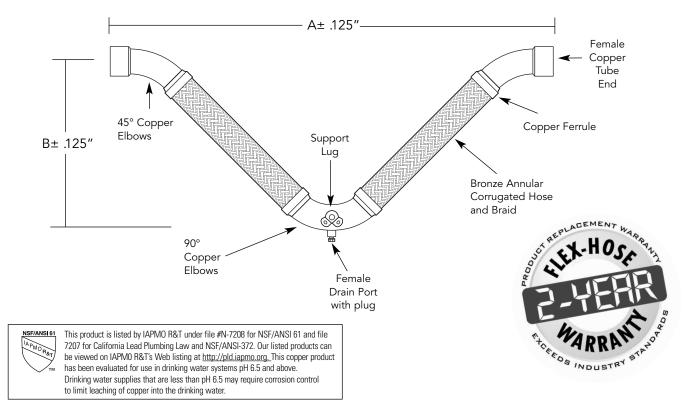

## **Two-Leg V-Style Expansion Loops**

| ΩТΥ. | PIPE<br>SIZE<br>(IN.) | LENGTH<br>(IN.)<br>A B |       | PRESSURE<br>(PSI)<br>70°F   200°F |     | DRAIN<br>PORT<br>(IN.) | WT.<br>(LBS.) | COMMENTS |
|------|-----------------------|------------------------|-------|-----------------------------------|-----|------------------------|---------------|----------|
|      | 1/2                   | 26.38                  | 12.63 | 565                               | 502 | 1/4                    | 2.5           |          |
|      | 3/4                   | 29.63                  | 14.00 | 465                               | 413 | 1/4                    | 3.5           |          |
|      | 1                     | 32.75                  | 15.38 | 335                               | 298 | 1/2                    | 4.0           |          |
|      | 1.25                  | 34.38                  | 16.00 | 300                               | 276 | 1/2                    | 5.0           |          |
|      | 1.5                   | 38.50                  | 18.00 | 295                               | 262 | 1/2                    | 7.0           |          |
|      | 2                     | 42.13                  | 19.38 | 210                               | 186 | 1/2                    | 9.0           |          |
|      | 2.5                   | 47.00                  | 21.75 | 195                               | 173 | 3/4                    | 15.0          |          |
|      | 3                     | 50.75                  | 23.38 | 165                               | 146 | 3/4                    | 21.0          |          |
|      | 4                     | 59.50                  | 27.00 | 145                               | 129 | 3/4                    | 32.0          |          |